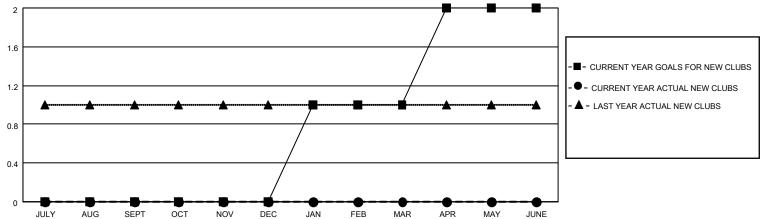

## District 110AN

| Clubs RESULTS FOR 2021-2022 |   |   |   | Members  RESULTS FOR 2021-2022 |    |    |    |
|-----------------------------|---|---|---|--------------------------------|----|----|----|
|                             |   |   |   |                                |    |    |    |
| JULY/AUG/SEPT               | 0 | 0 | 2 | JULY/AUG/SEPT                  | 5  | 14 | 16 |
| OCT/NOV/DEC                 | 0 | 0 | 0 | OCT/NOV/DEC                    | 5  | 0  | 16 |
| JAN/FEB/MAR                 | 1 | 0 | 0 | JAN/FEB/MAR                    | 10 | 0  | 0  |
| APR/MAY/JUNE                | 1 | 0 | 0 | APR/MAY/JUNE                   | 20 | 0  | 0  |