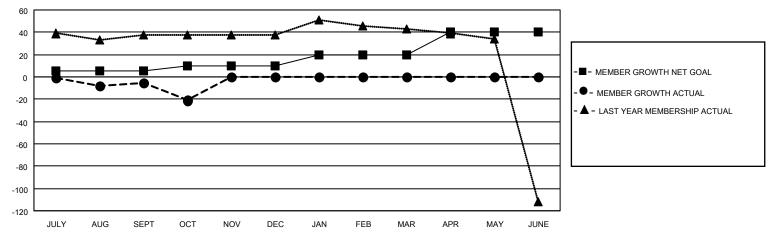

## District 110AN

| Clubs RESULTS FOR 2021-2022 |   |   |   | Members  RESULTS FOR 2021-2022 |    |    |    |
|-----------------------------|---|---|---|--------------------------------|----|----|----|
|                             |   |   |   |                                |    |    |    |
| JULY/AUG/SEPT               | 0 | 0 | 2 | JULY/AUG/SEPT                  | 5  | 14 | 16 |
| OCT/NOV/DEC                 | 0 | 0 | 0 | OCT/NOV/DEC                    | 5  | 0  | 16 |
| JAN/FEB/MAR                 | 1 | 0 | 0 | JAN/FEB/MAR                    | 10 | 0  | 0  |
| APR/MAY/JUNE                | 1 | 0 | 0 | APR/MAY/JUNE                   | 20 | 0  | 0  |